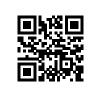

# vww.BedBathRebates.com

Get your reward faster when you submit online within the valid offer dates. It's easy — and you won't need a stamp.

Scan and upload your

UPC label(s) and sales

receipt (or packing slip).

Select your reward. (not applicable for all offers)

Submit your purchase information and customer details.

Receive your reward by mail. **ENJOY!** 

SCAN THIS CODE with your smartphone or tablet to go directly to the Bed Bath & Bevond rebate submission site.

You must have a QR code reader app installed on your phone. Free QR code readers are available at your app store.