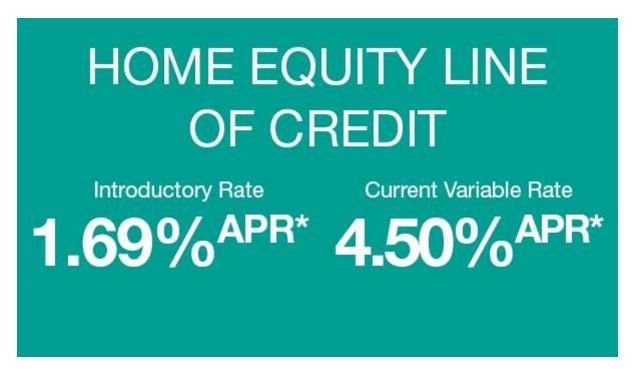

## **Home Equity Special**

Be the envy of your neighborhood and renovate with a low-rate home equity from GFA. Limited time offer!

\*1.69% Annual Percentage Rate fixed for 6 Months. Thereafter, the variable rate APR will be set on the first business day of each month at the prime rate published in the Wall Street Journal on the last business day of the previous month, minus .25%, (the current Wall Street Journal Prime is 4.75%). Maximum rate is 18% with a floor rate of 4.500%.